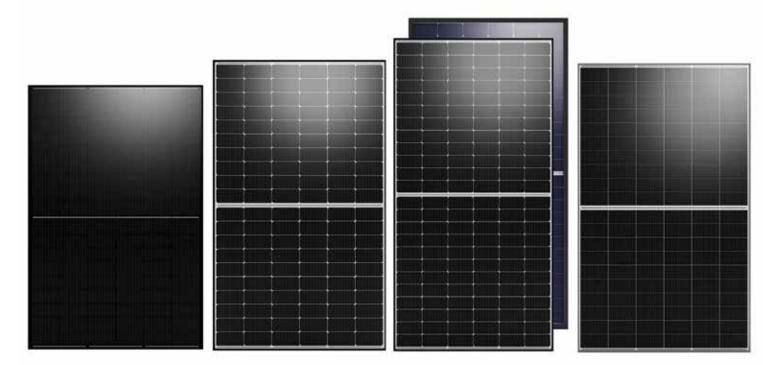

#### PERFORMANCE AT HIGH TEMPERATURES

HIGHER OUTPUT
IN HOT CLIMATE

MORE EFFICIENT SPACE UTILIZATION

HIGHER GENERATION PER UNIT AREA

Recom proposes PV modules size according to the customer requirements. Recom uses several cell sizes like:

• G1: 158.75mm

• M6: 166mm

• M10: 182mm

• G12: 210mm

First Year Output

≥98%

2-25 Year Decline

≤0,45%

25 Year Output

≥ **87,20**%

**Great Appearance** 

BLENDS PERFECTLY WITH THE ROOFTOP

WWW.RECOM-TECH.COM