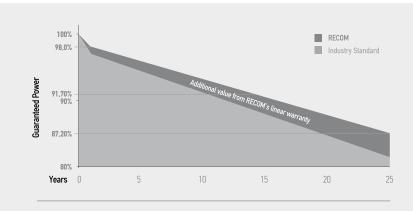

• G1: 158.75mm

• M6: 166mm

• M10: 182mm

• G12: 210mm

First Year Output

≥98%

2-25 Year Decline

≤0,45%

25 Year Output

≥ **87,20**%

**Great Appearance** 

BLENDS PERFECTLY WITH THE ROOFTOP

WWW.RECOM-TECH.COM