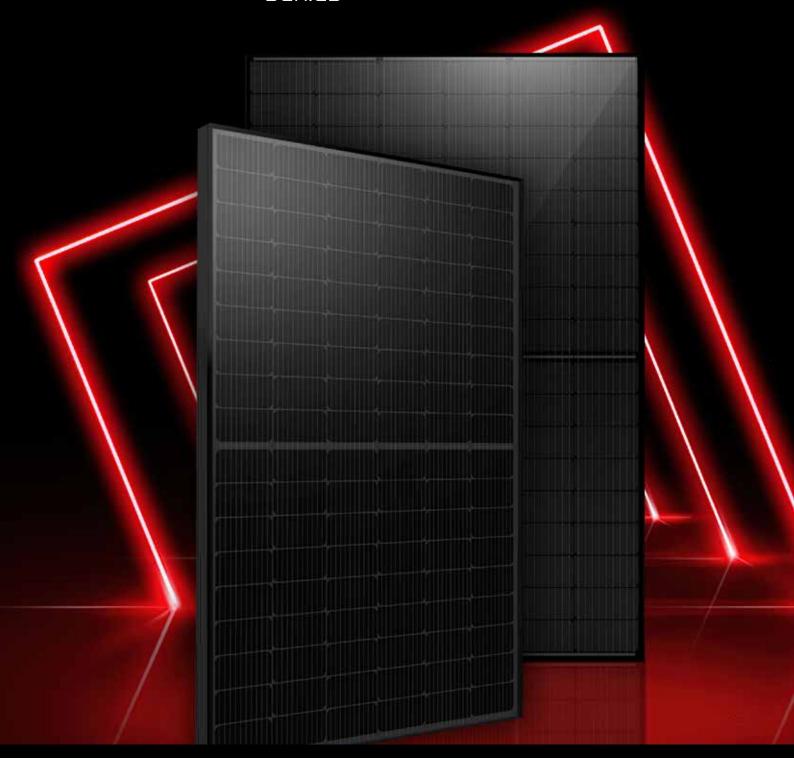

# **HALF-CUT TECHNOLOGY**

From 360Wp & up to 665Wp

**Low Pmax** 

#### ADVANTAGES OF PANTHER HALF-CUT MODULES

Groundbreaking technology; higher power output and improved system performance. The ideal solution for end users who want a fast turnaround on their investments. A fully certified premium quality and high efficiency module made with A grade materials.