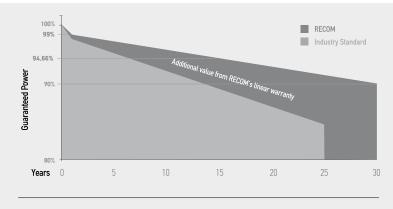

## LOW DEGRADATION

Lion series modules use HJT cell technology, which have lower degradation than Mono PERC panels.

More stable and sustainable electricity production.

Power yield  $\geq$  94.66% after 15 years,  $\geq$  92,5% after 25 years and  $\geq$  90% after 30 years.

## HIGHER PERFORMANCE

Gain up to 20% more energy yield, in low-light conditions, in the morning and evening hours and during cloudy skies.

First Year Output ≥ 99.0%  $\leq 0.31\%$   $\begin{array}{c} 30 \, \text{Year} \\ \text{Output} \end{array} > 90.0\%$ 

2-30 Year

Decline

Great Appearance

BLENDS PERFECTLY WITH THE ROOFTOP