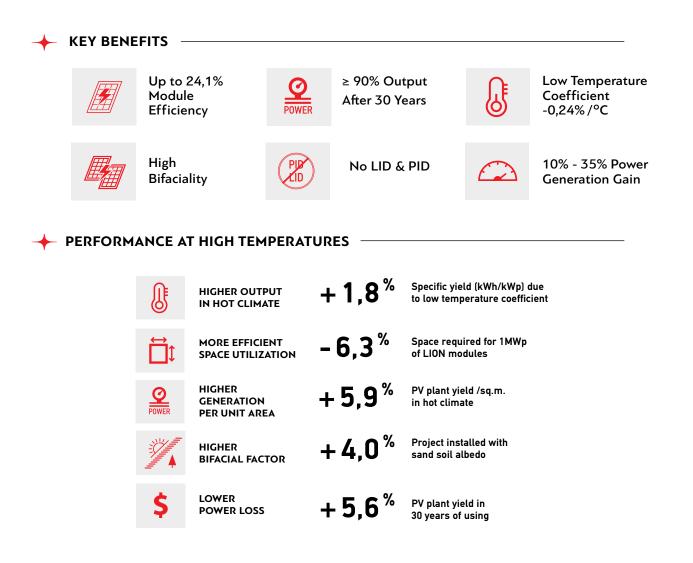

## ADVANTAGES OF LION HETEROJUNCTION MODULES

In STC condition, due to the Tandem technology, HJT modules have higher efficiency at least by 1% compared to other technologies. HJT is active on both UV and infrared wavelengths and has a higher light output.

## NO LID&PID

HJT has no power loss against 1% first year (LID) and up to 5% after with PID syndrome in standard mono perc module.

**Heterojunction (HJT)** photovoltaic module is a ground breaking technology. HJT technology guarantees high performance and low degradation of the PV module, substantially improving results and yield over time.

Lion series reaches over 750Wp power, 7% higher compared to standard PV modules.

Up to 24,1% Module

Efficiency

Low temperature coefficient

High energy yield

## LOW DEGRADATION

Lion series modules use HJT cell technology, which have lower degradation than Mono PERC panels.

More stable and sustainable electricity production.

Power yield  $\geq$  94.66% after 15 years,  $\geq$  92,5% after 25 years and  $\geq$  90% after 30 years.

## HIGHER PERFORMANCE

Gain up to 20% more energy yield, in low-light conditions, in the morning and evening hours and during cloudy skies.

First Year Output ≥ 99.0%  $\leq 0.31\%$   $\begin{array}{c} 30 \, \text{Year} \\ \text{Output} \end{array} > 90.0\%$ 