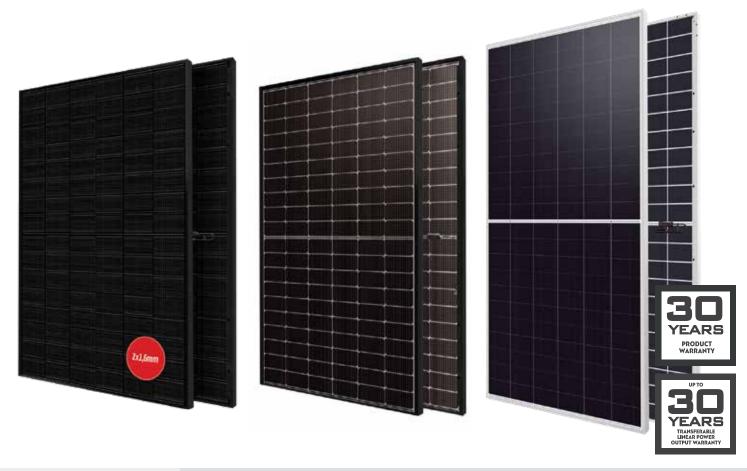

Lion series reaches over 750Wp power, 7% higher compared to standard PV modules.

Up to 24,1% Module

Efficiency

Low temperature coefficient

High energy yield