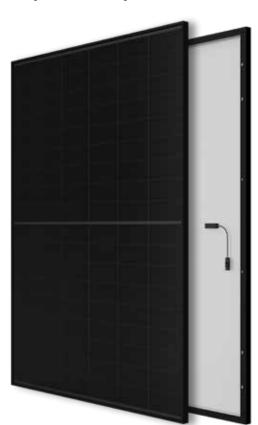

# **BACKCONTACT TECHNOLOGY**

From 440Wp & up to 700Wp

The "Black Tiger" module utilizes N-Type cell technology in conjunction with a rear connection method known as BackContact. As a result, there is 0% front grid shadow loss, which increases the PV module yield. Due to reduced shading on the front of the cell, the module maximizes total cell area realizing higher efficiency and resulting in a fast return on investment.

## BENEFITS OF BACKCONTACT TECHNOLOGY

- No grid lines, pure black with cutting-edge all back contact cells
- +13.4% full life-cycle power generation than the traditional P-type modules
- >5% BOS reduction, significant saving on cables and mounting systems
- 100% silver-free, reliable supply than the other N-type modules