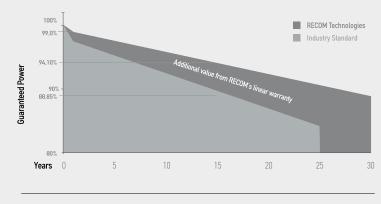

re is 0% front grid shadow loss, which increases the PV module yield. Due to reduced shading on the front of the cell, the module maximizes total cell area realizing higher efficiency and resulting in a fast return on investment.



Guaranteed mechanical resistance to severe weather conditions



Positive tolerance



100% electroluminescence tested







HIGHEST EFFICIENCY IN THE WORLD

Black Tiger Series has "World's 1st" module efficiency, as it reaches up to 24.5%.

## BENEFITS OF BACKCONTACT TECHNOLOGY

- No grid lines, pure black with cutting-edge all back contact cells
- +13.4% full life-cycle power generation than the traditional P-type modules
- >5% BOS reduction, significant saving on cables and mounting systems
- 100% silver-free, reliable supply than the other N-type modules



≤ 0.35%

<sup>30 Year</sup> | ≥ 88,85%









## SOLAR ASSOCIATION MEMBERSHIPS





#### **CYPRUS**

1 Avlonos Street, Nicosia, 1075 Cyprus T: +357 22 008009 E: info@recom-tech.com

### SINGAPORE

Level 39, Tower 2 Marina Bay Financial Centre 10 Marina Boulevard 018983 Singapore T: +65 68186030 E: info@recom-tech.com

#### GERMANY

Königsallee 2B, 40212, Düsseldorf, Germany T: +49 211 30297156 E: info@recom-tech.com

## U.A.E.

Office 801, Twin Towers, Baniyas Street, Dubai, United Arab Emirates. P.O.Box 41423, T: +971(4)2678443 E: info@recom-tech.ae

### GREECE

1 Poseidonos Str. 17342, Ag. Dimitrios Athens, Greece T: +30 2182189858 E: info@recom-tech.com

## UK

3 & 5 Hospital Approach, Chelmsford, Essex CM1 7FA T: +44 01245 440302 E: info@recom-tech.co.uk

#### ITALY

Office: Foro B