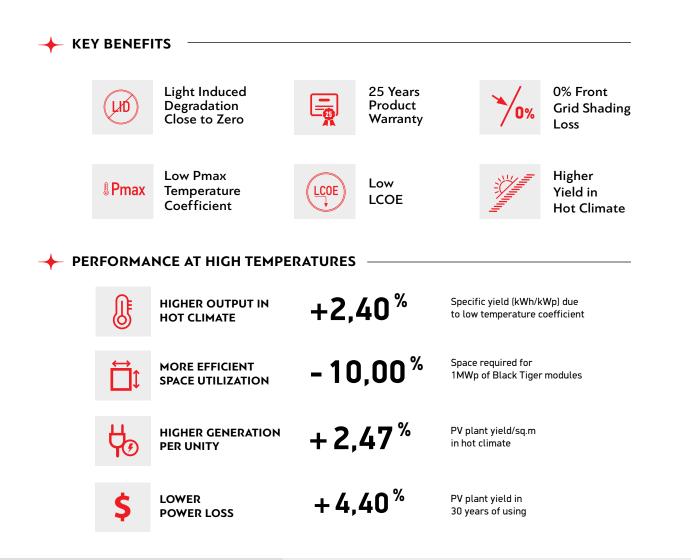

The "Black Tiger" module utilizes N-Type cell technology in conjunction with a rear connection method known as BackContact. As a result, there is 0% front grid shadow loss, which increases the PV module yield. Due to reduced shading on the front of the cell, the module maximizes total cell area realizing higher efficiency and resulting in a fast return on investment.

## BENEFITS OF BACKCONTACT TECHNOLOGY

- No grid lines, pure black with cutting-edge all back contact cells
- +13.4% full life-cycle power generation than the traditional P-type modules
- >5% BOS reduction, significant saving on cables and mounting systems
- 100% silver-free, reliable supply than the other N-type modules