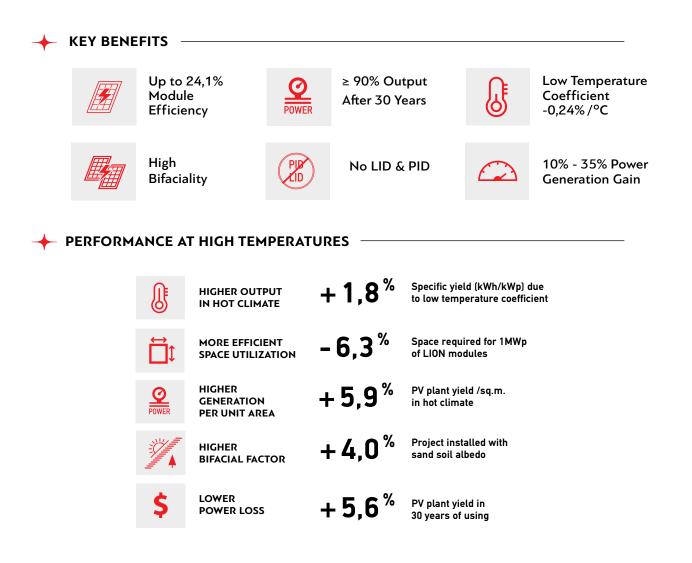

Lion series reaches over 750Wp power, 7% higher compared to standard PV modules.

Up to 24,1% Module

Efficiency

Low temperature coefficient

High energy yield

## LOW DEGRADATION

Lion series modules use HJT cell technology, which have lower degradation than Mono PERC panels.

More stable and sustainable electricity production.

Power yield  $\geq$  94.66% after 15 years,  $\geq$  92,5% after 25 years and  $\geq$  90% after 30 years.

## **HIGHER PERFORMANCE**

Gain up to 20% more energy yield, in low-light conditions, in the morning and evening hours and during cloudy skies.

First Year Output ≥ 99.0%  $\leq 0.31\%$   $\begin{array}{c} 30 \, \text{Year} \\ \text{Output} \end{array} > 90.0\%$ 