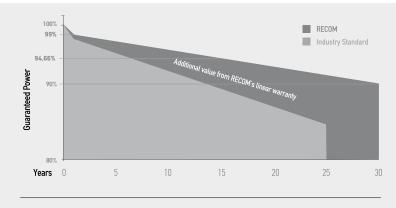

## LOW DEGRADATION

Lion series modules use HJT cell technology, which have lower degradation than Mono PERC panels.

More stable and sustainable electricity production.

Power yield  $\geq$  94.66% after 15 years,  $\geq$  92,5% after 25 years and  $\geq$  90% after 30 years.