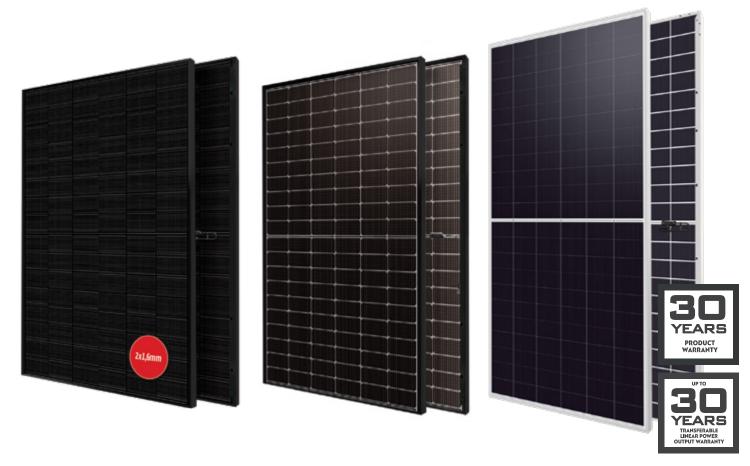

## ADVANTAGES OF LION HETEROJUNCTION MODULES

Lion series reaches over 750Wp power, 7% higher compared to standard PV modules.

Up to 24,1% Module

Efficiency

Low temperature coefficient

High energy yield

2-30 Year

Decline

Great Appearance

BLENDS PERFECTLY WITH THE ROOFTOP