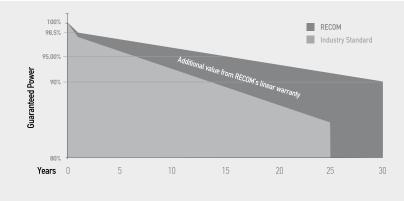

## LOW DEGRADATION

Lion series modules use HJT cell technology, which have lower degradation than Mono PERC panels.

More stable and sustainable electricity production.

Power yield  $\geq$  95% after 15 years,  $\geq$  92,5% after 25 years and  $\geq$  90% after 30 years.