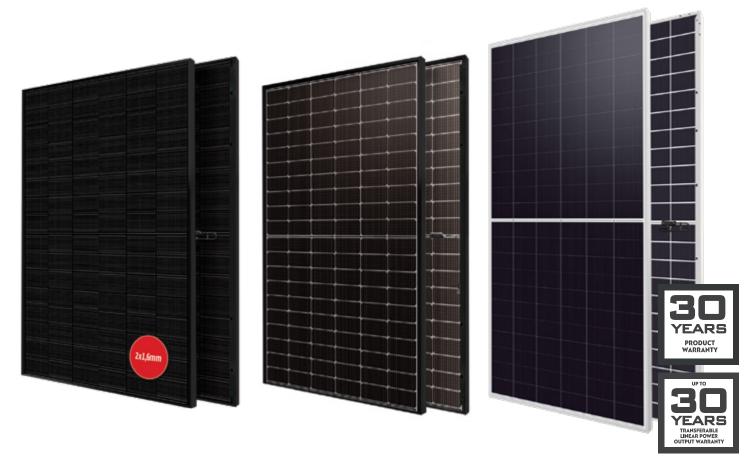

## ADVANTAGES OF LION HETEROJUNCTION MODULES

Lion series reaches over 750Wp power, 7% higher compared to standard PV modules.

Up to 24,1% Module

Efficiency

Low temperature coefficient

High energy yield

## LOW DEGRADATION

Lion series modules use HJT cell technology, which have lower degradation than Mono PERC panels.

More stable and sustainable electricity production.

Power yield  $\geq$  95% after 15 years,  $\geq$  92,5% after 25 years and  $\geq$  90% after 30 years.