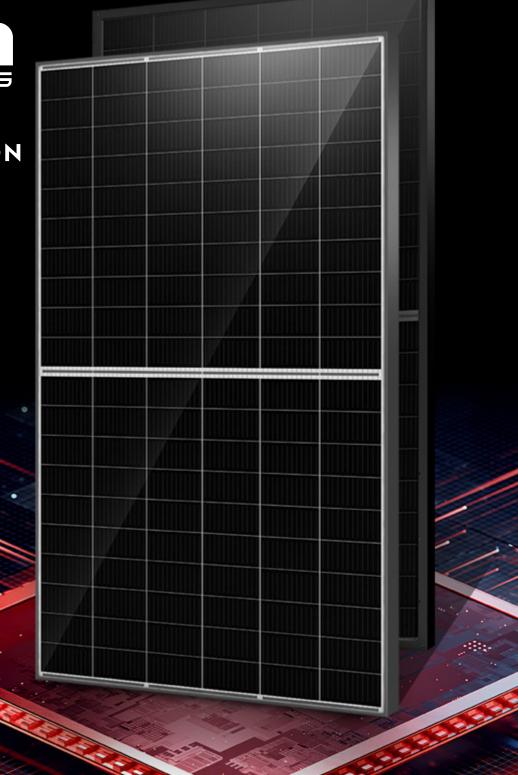

# HETEROJUNCTION TECHNOLOGY

THE TECHNOLOGY OF THE FUTURE TODAY

# **HETEROJUNCTION TECHNOLOGY**

# From 430Wp & up to 750Wp

Lion series reaches over 750Wp power, 7% higher compared to standard PV modules.

Up to 24,1% Module

Efficiency

Low temperature coefficient

High energy yield