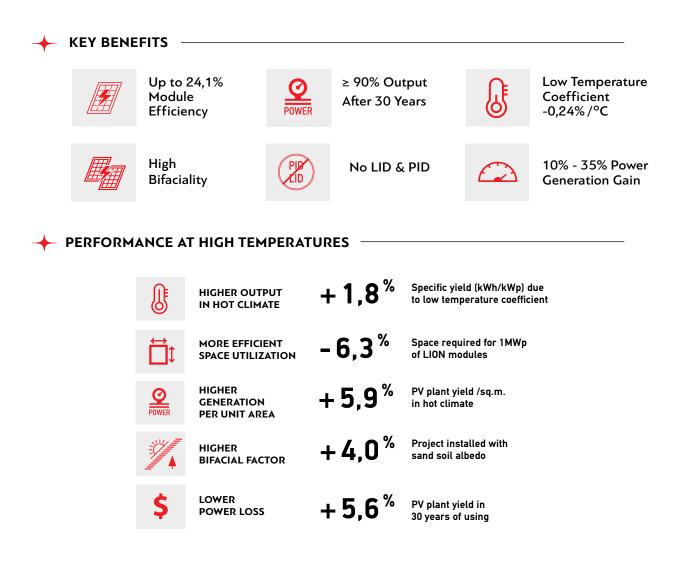

Lion series reaches over 750Wp power, 7% higher compared to standard PV modules.

Up to 24,1% Module

Efficiency

Low temperature coefficient

High energy yield

## LOW DEGRADATION

Lion series modules use HJT cell technology, which have lower degradation than Mono PERC panels.

More stable and sustainable electricity production.

Power yield  $\geq$  95% after 15 years,  $\geq$  92,5% after 25 years and  $\geq$  90% after 30 years.