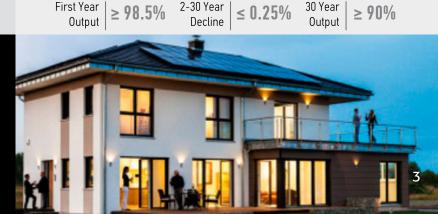

## LOW DEGRADATION

Lion series modules use HJT cell technology, which have lower degradation than Mono PERC panels.

More stable and sustainable electricity production.

Power yield  $\geq$  95% after 15 years,  $\geq$  92,5% after 25 years and  $\geq$  90% after 30 years.