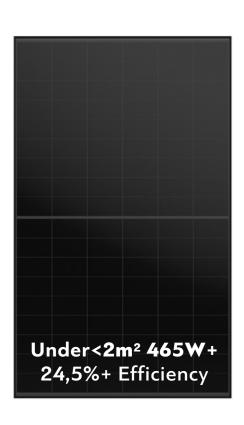

# HIGHEST EFFICIENCY IN THE WORLD

Black Tiger Series has "World's 1st" module efficiency, as it reaches up to 24.5%.