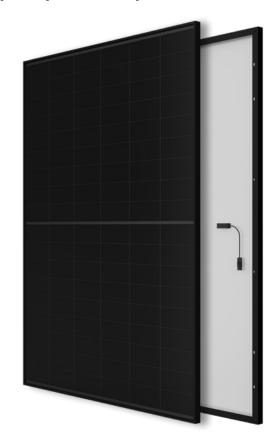

The "Black Tiger" module utilizes N-Type cell technology in conjunction with a rear connection method known as BackContact. As a result, there is 0% front grid shadow loss, which increases the PV module yield. Due to reduced shading on the front of the cell, the module maximizes total cell area realizing higher efficiency and resulting in a fast return on investment.

# **BENEFITS OF BACKCONTACT TECHNOLOGY**

- No grid lines, pure black with cutting-edge all back contact cells
- +13.4% full life-cycle power generation than the traditional P-type modules
- >5% BOS reduction, significant saving on cables and mounting systems
- 100% silver-free, reliable supply than the other N-type modules