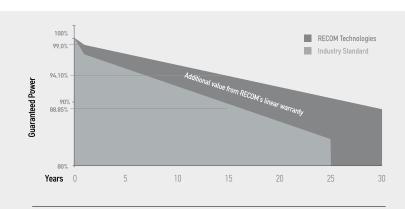

First Year | ≥ 99.0% 2-30 Year | ≤ 0.35% 30 Year | ≥ 88,85%

**LEADING MODULE EFFICIENCY 24.5%** 

WWW.RECOM-TECH.COM