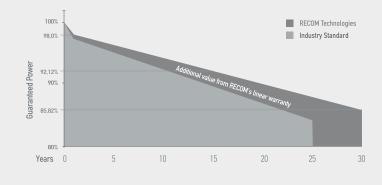

**FOR COMMERCIAL** & **UTILITY INSTALLATIONS** The PUMA module with power class up to 675Wp, efficiency up to 21,7% and 25 years product & output warranty.

First Year Output ≥ 98.0% 2-30 Year Decline ≤ 0.42%

2% <sup>30 Year</sup> ≥ 85.82%

Great appearance BLENDS PERFECTLY WITH THE ROOFTOP