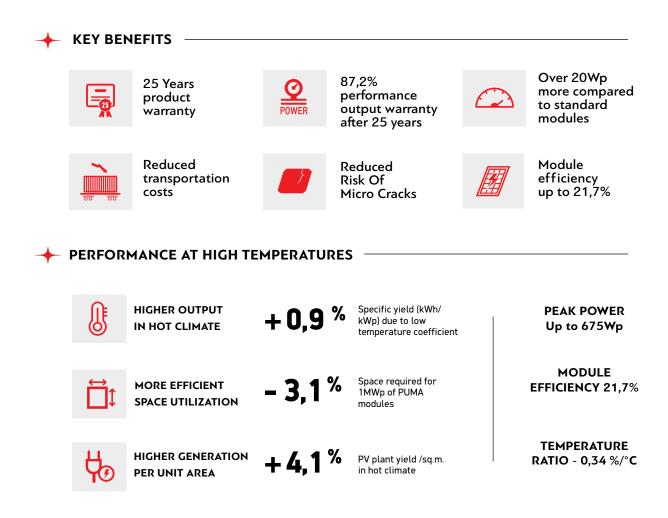

## ADVANTAGES OF PUMA SHINGLED MODULES

## **REDUCED RISK OF MICRO CRACKS**

The replacement of soldered ribbons with a low temperature and flexible ECA decreases thermal stresses during the modules production and operation, decreasing the risk of micro cracks formation.

Mechanical stresses (e.g. snow load) are relieved by the flexible interconnection, improving the reliability in harsh environments (as reflected in the increased warranty provided).

## HIGHER CELLS DENSITY AND IMPROVED AESTHETICS

The inactive area is considerably reduced, no ribbons and cells gaps on strings improving the efficiency and aesthetic in full black modules.

## LOWER RESISTIVE LOSSES AND THERMAL COEFFICIENT

The resistive losses in strings are considerably decreased thanks to the lower current of shingles (1/6 or 1/7 of the original cell) and the lack of interconnection ribbons in strings, improving at the same time the performance at high temperatures.

Higher yield per surface area

Higher yield in hot climate

Low Pmax at - **0,34** % / °C

## SMALL SIZE FOR ROOF TOP INSTALLATION

The PUMA module with power class over 555Wp, efficiency up to 21,6% and 25 years product & up to 30 years output warranty is:

- Best "Value for money" choice
- Ideal for rooftop installations (in the same size of the rooftop, more power can be installed compared to standard modules)
- Low LCOE

**FOR COMMERCIAL** & **UTILITY INSTALLATIONS** The PUMA module with power class up to 675Wp, efficiency up to 21,7% and 25 years product & output warranty.

First Year Output ≥ 98.0% 2-30 Year Decline ≤ 0.42%