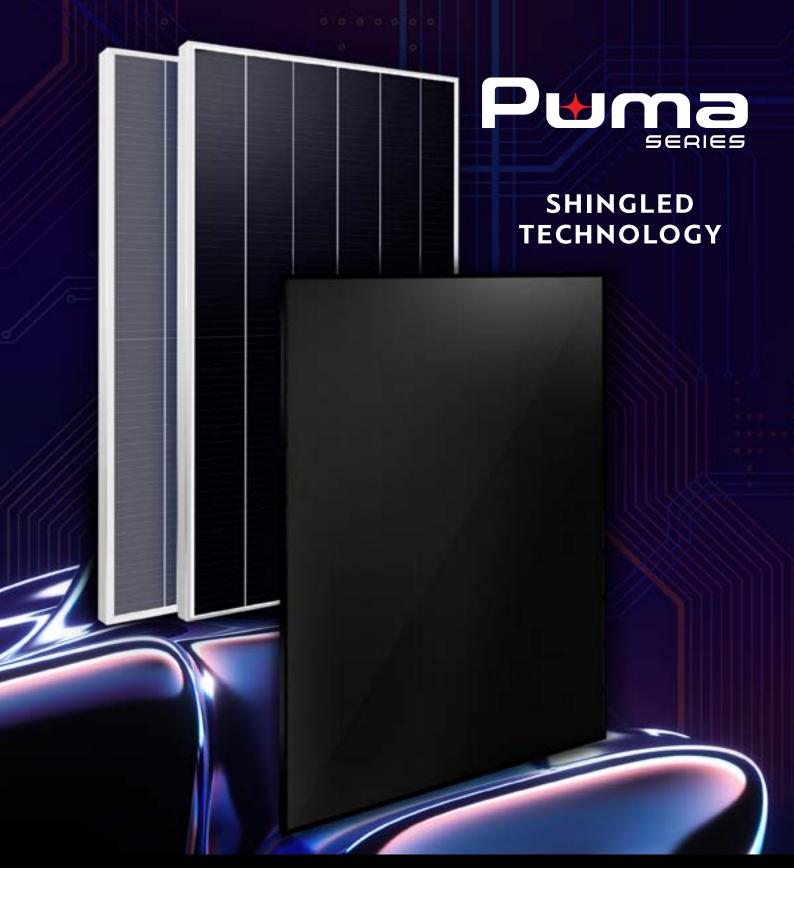

# SHINGLED TECHNOLOGY

Over 420Wp & Over 675Wp

## ADVANTAGES OF PUMA SHINGLED MODULES

## HIGHER CELLS DENSITY AND IMPROVED AESTHETICS

The inactive area is considerably reduced, no ribbons and cells gaps on strings improving the efficiency and aesthetic in full black modules.