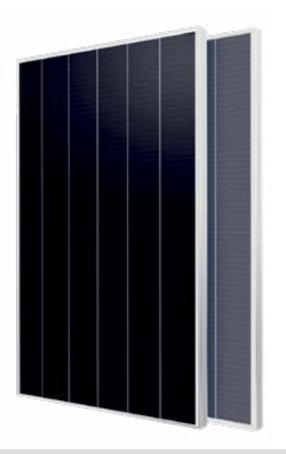

## MONO CRYSTALLINE SHINGLED MODULE

## HIGHER CELLS DENSITY AND IMPROVED AESTHETICS

The inactive area is considerably reduced, no ribbons and cells gaps on strings improving the efficiency and aesthetic in full black modules.