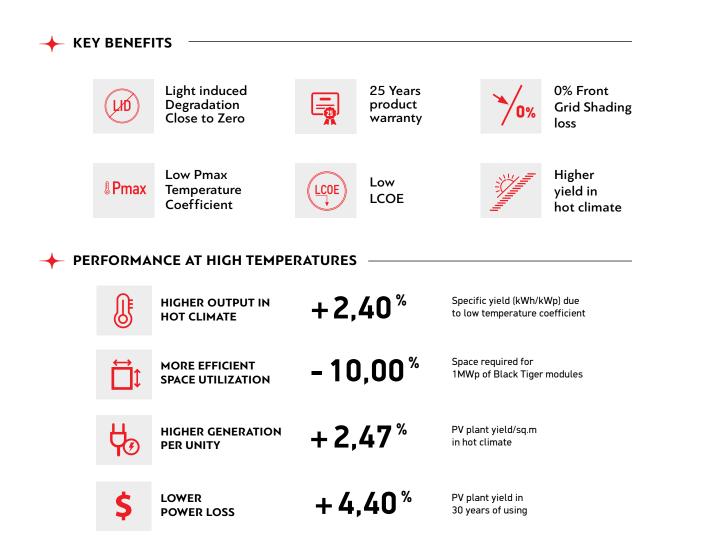

### ADVANTAGES OF BLACK TIGER BACKCONTACT MODULES

World's 1st Efficiency

Black Tiger modules provide numerous benefits to customers seeking a high-quality product with exceptional performance and aesthetic, captivating design.

The "Black Tiger" module utilizes N-Type cell technology in conjunction with a rear connection method known as BackContact. As a result, there is 0% front grid shadow loss, which increases the PV module's yield. Due to reduced shading on the front of the cell, the module maximizes total cell area realizing higher efficiency and resulting in a fast return on investment.

**Guaranteed mechanical** resistance to severe weather conditions

Positive Tolerance

100% electroluminescence tested

HIGHEST EFFICIENCY IN THE WORLD

Black Tiger Series has "World's 1st" module efficiency, as it reaches up to 23.6%.

### BENEFITS OF BACKCONTACT TECHNOLOGY

- No grid lines, pure black with cutting-edge all back contact cells
- +13.4% full life-cycle power generation than the traditional P-type modules
- >5% BOS reduction, significant saving on cables and mounting systems
- 100% silver-free, reliable supply than the other N-type modules