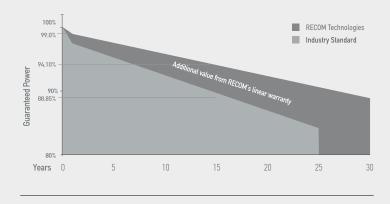

% front grid shadow loss, which increases the PV module's yield. Due to reduced shading on the front of the cell, the module maximizes total cell area realizing higher efficiency and resulting in a fast return on investment.



**Guaranteed mechanical** resistance to severe weather conditions



Positive Tolerance



100% electroluminescence tested







HIGHEST EFFICIENCY IN THE WORLD

Black Tiger Series has "World's 1st" module efficiency, as it reaches up to 23.6%.

### BENEFITS OF BACKCONTACT TECHNOLOGY

- No grid lines, pure black with cutting-edge all back contact cells
- +13.4% full life-cycle power generation than the traditional P-type modules
- >5% BOS reduction, significant saving on cables and mounting systems
- 100% silver-free, reliable supply than the other N-type modules



≤ 0.35%

First Year Output **299.0%** 



30 Year

Output





2-30 Year

Decline



## **BACKCONTACT TECHNOLOGY**

## EUROPEAN MANUFACTURER

WWW.RECOM-TECH.COM



### CYPRUS

1 Avlonos Street, Nicosia, 1075 Cyprus T: +357 22 008009 E: info@recom-tech.com

### SINGAPORE

Level 39, Tower 2 Marina Bay Financial Centre 10 Marina Boulevard 018983 Singapore T: +65 68186030 E: info@recom-tech.com

FRANCE

4 Avenue Pierre Marzin 22300 Lannion, France T: +33 0296058050 E: contact@recom-sillia.com

#### U.A.E.

Office 801, Twin Towers, Baniyas Street, Dubai, United Arab Emirates. P.O.Box 41423, T: +971(4)2678443 E: info@recom-tech.ae

#### GERMANY

Speditionstraße 21 Düsseldorf, 40221, Germany T: +49 211 88231669 E: info@recom-tech.com

UK 3 & 5 Hospital Approach, Chelmsford, Essex CM1 7FA T: +44