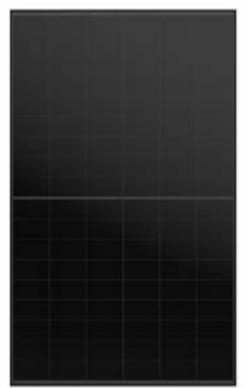

# Under<2m<sup>2</sup> 465W+

The "Black Tiger" module utilizes N-Type cell technology in conjunction with a rear connection method known as BackContact. As a result, there is 0% front grid shadow loss, which increases the PV module's yield. Due to reduced shading on the front of the cell, the module maximizes total cell area realizing higher efficiency and resulting in a fast return on investment.